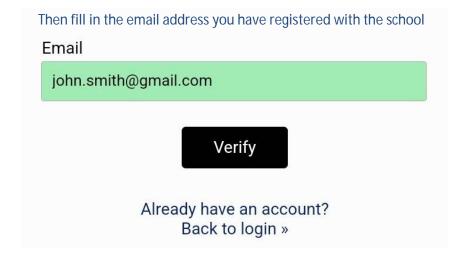

## **Wingate School - Parent Portal**

You can find the Parent Portal at https://parents.wingateschool.com

When connecting for the first time, click here

If the following error appears, the email address you're using does not correspond with the school database