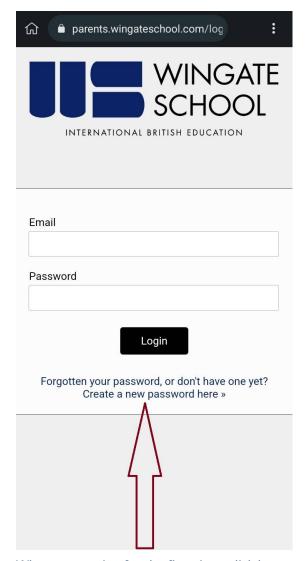

## **Wingate School - Parent Portal**

You can find the Parent Portal at https://parents.wingateschool.com

When connecting for the first time, click here

If the following error appears, the email address you're using does not correspond with the school database