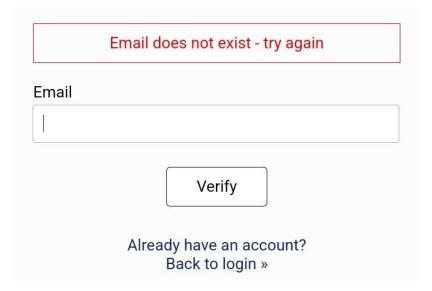

## **Wingate School - Parent Portal**

You can find the Parent Portal at https://parents.wingateschool.com

When connecting for the first time, click here

If the following error appears, the email address you're using does not correspond with the school database