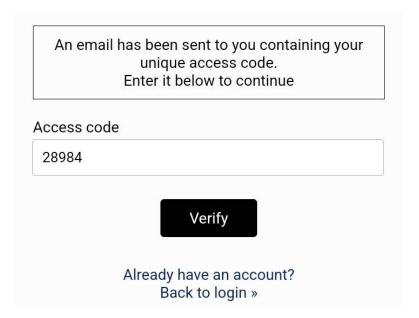

Once you entered a correct email address, you will receive an access code via email. Please check your SPAM folder as well

After entering the correct access code, you must create a password

|           | ords must be a minimum of 8 characters<br>d contain at least one number, upper case<br>and lower case letter |
|-----------|--------------------------------------------------------------------------------------------------------------|
| lew pass  | sword                                                                                                        |
| •••••     |                                                                                                              |
| Repeat pa | assword                                                                                                      |
|           |                                                                                                              |
|           | Save password                                                                                                |
|           | Already have an account?                                                                                     |